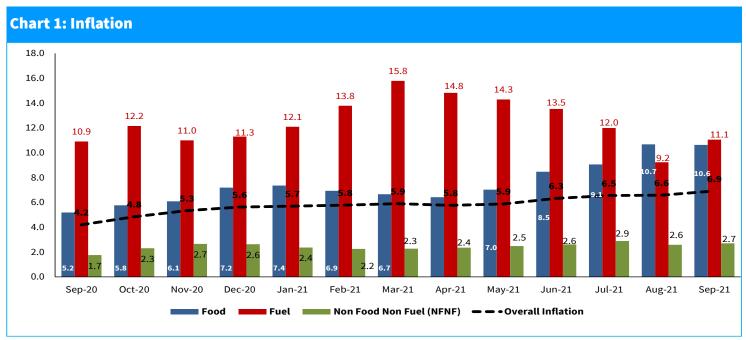

#### **Inflation**

Overall inflation edged up in September but remained within the target range. It increased to 6.9 percent from 6.6 percent in August, driven by higher fuel and food prices (Chart 1).