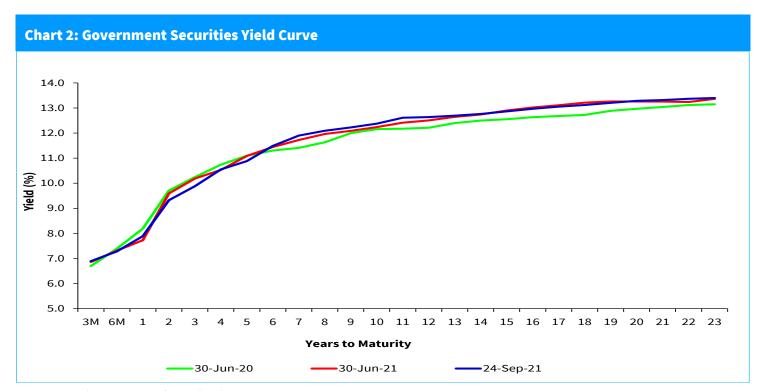

#### **Government Securities Market**

The Treasury bill auction of September 30 received bids totaling KSh 10.1 billion against an advertised amount of KSh 24.0 billion, representing a performance of 42.2 percent. Interest rates on the 91-day, 182-day and 364-day, Treasury bills remained stable **(Table 4)**.