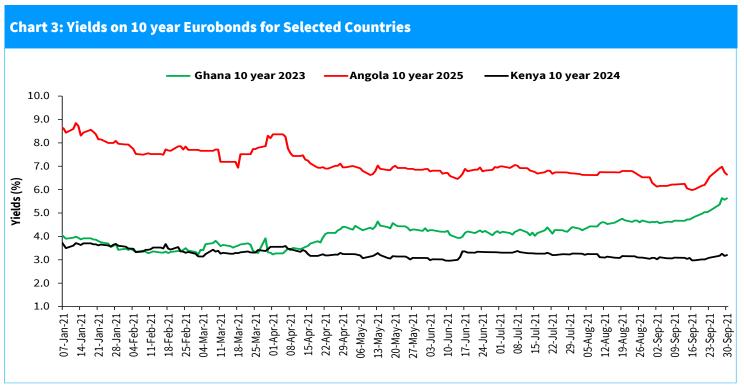

### **Bonds Market**

Bonds turnover in the domestic secondary market declined by 34.9 percent during the week ending September 30 (**Table 6**). In the international market, yields on Kenya's Eurobonds increased by an average of 11.7 basis points. Yields on the 10-year Eurobonds for Angola and Ghana also increased (**Chart 3**).